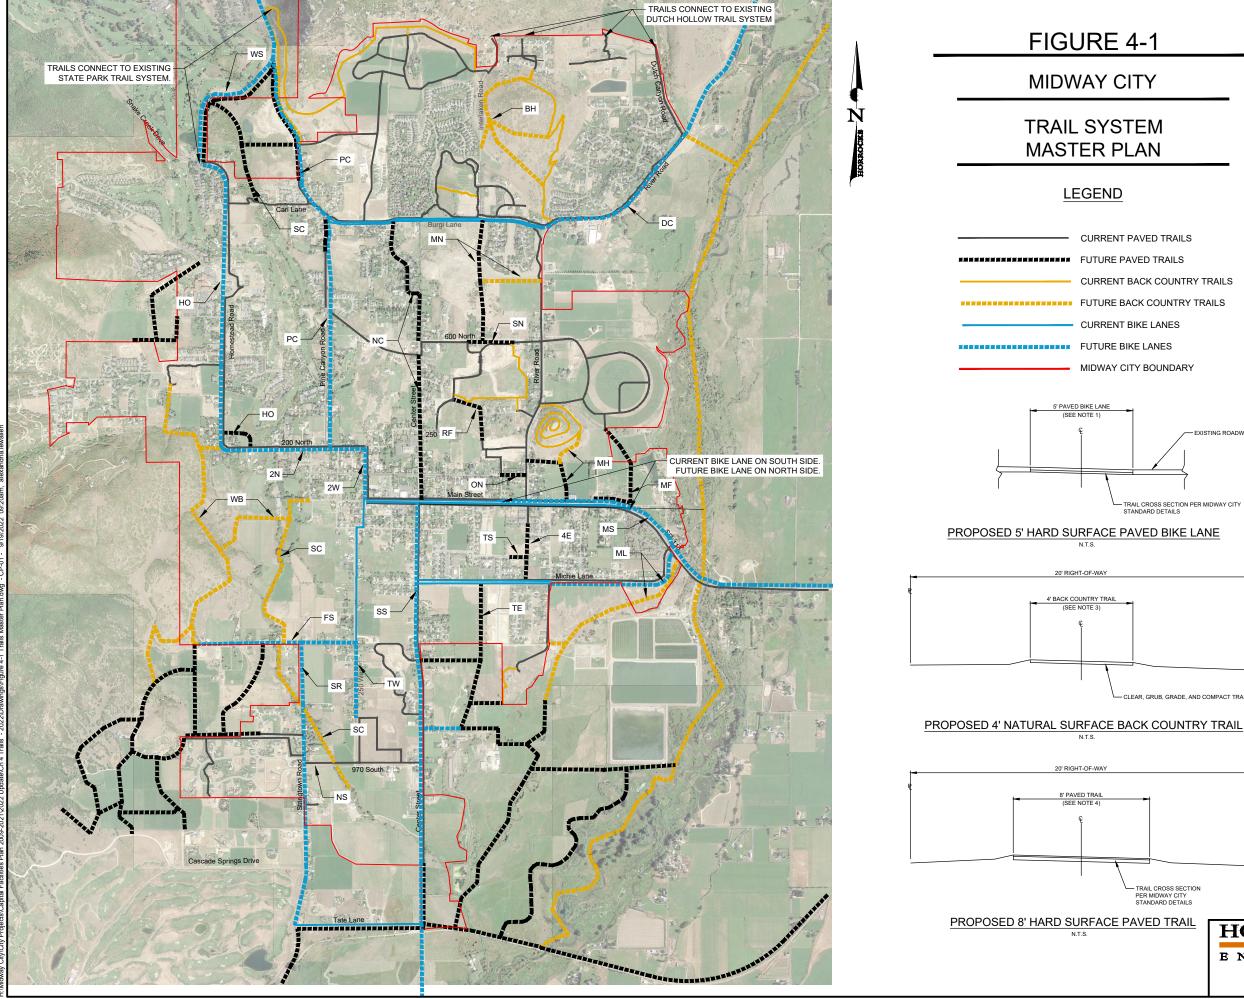

MIDWAY CITY 75 NORTH 100 WEST PO BOX 277 MIDWAY, UTAH 8404 (435) 654-3223

TRAIL CROSS SECTION PER MIDWAY CITY STANDARD DETAILS

NOTES 1: 5' BIKE LANE WIDTHS ARE REQUIRED UNLESS APPROVED BY MIDWAY CITY. APPROVED BY MIDWAY CITY. 2: ALL FUTURE BIKE LANES SHOWN ON THIS MAP WILL BE IN BOTH DIRECTIONS UNLESS NOTED ABOVE. 3. 4' BACK COUNTRY TRAIL WIDTHS ARE REQUIRED UNLESS APPROVED BY MIDWAY CITY. 4. 8' PAVED TRAIL WIDTHS ARE REQUIRED UNLESS APPROVED BY MIDWAY CITY.

ID Trail Group

500 South

MH Memorial Hill

North Center St.

970 South

100 North

Pine Canyon

Snake Creek

600 North

200 East

200 South TW 250 West

WS Warm Spring Dr.

200 North 2W 200 West

400 East

WB West Bench

Remund Farms

South Center St.

Stringtown Road

ML Michi Lane MN Mountain Spa MS Main Street

BH Burgi Hill DC Dutch Canyon

HO Homestead MF Midway Farms

FS

NC

NS

ON

PC

RF

SC

SS

SN

SR

TE

TS

2N

4E

- CLEAR, GRUB, GRADE, AND COMPACT TRAIL

- TRAIL CROSS SECTION PER MIDWAY CITY STANDARD DETAILS